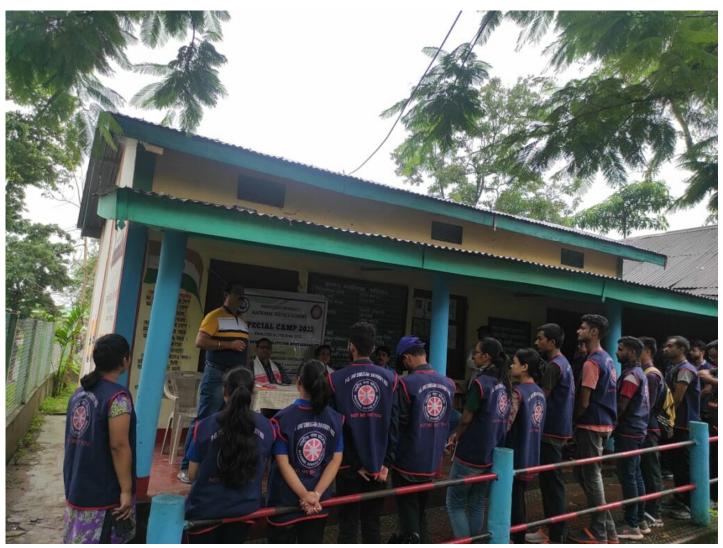

## NSS PG Unit, Dibrugarh University organized NSS Special Camp 2022

National Service Scheme (NSS) PG Unit Dibrugarh University organized its Special Camp 2022 with a theme "Responsibility for Sustainability" from 13th June to 18th June 2022. Total 40 volunteers of the unit participated in the special camp. The camp was designed and coordinated by Dr. Amar Upadhyaya, Programme Officer of the Unit. The inauguration ceremony was held on 13th June at Indira Miri Conference hall with presence of Prof. S. Borkotokey, Dean, Student affairs, DU, Dr. Himadri Barman, Assistant Programme Coordinator, NSS Cell, DU, Mr. Pranjit Kalita, Assistant Professor, Dept. of Applied Geology, DU and Dr. Amar Upadhyaya. A series of activities were conducted to empower the volunteers of the unit. Cleanliness drive at Dibrugarh Town, Training on life skills and Volunteering, Training on Mental health issues, Yoga practices, Civil defense training, School visit, Creation of Fruit garden in the campus, Survey on Waste Management, Vermi compost preparation camp at adopted village, Veterinary camp at adopted village were some of the important activities of the camp. The theme of the camp was chosen in the line of Sustainable Development Goals 2030. The camp was ended with a certificate distribution ceremony on 18th June 2022 and the same was attended by Dr. Devid Kardong, Programme Coordinator, NSS Cell, DU, Dr. Himadri Barman, Assistant Programme Coordinator, NSS Cell, DU, and Dr. Krishna Prasad Gogoi, HoD, Dept of Education, DU. The Programme Officer, Dr. Amar Upadhyaya offered thanks to all members of University family for their support and guidance.