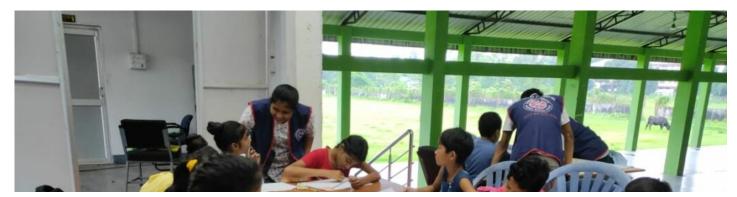

## NSS PG Unit, Dibrugarh University organized NSS Special Camp 2022

National Service Scheme (NSS) PG Unit Dibrugarh University organized its Special Camp 2022 with a theme "Responsibility for Sustainability" from 13th June to 18th June 2022. Total 40 volunteers of the unit participated in the special camp. The camp was designed and coordinated by Dr. Amar Upadhyaya, Programme Officer of the Unit. The inauguration ceremony was held on 13th June at Indira Miri Conference hall with presence of Prof. S. Borkotokey, Dean, Student affairs, DU, Dr. Himadri Barman, Assistant Programme Coordinator, NSS Cell, DU, Mr. Pranjit Kalita, Assistant Professor, Dept. of Applied Geology, DU and Dr. Amar Upadhyaya. A series of activities were conducted to empower the volunteers of the unit. Cleanliness drive at Dibrugarh Town, Training on life skills and Volunteering, Training on Mental health issues, Yoga practices, Civil defense training, School visit, Creation of Fruit garden in the campus, Survey on Waste Management, Vermi compost preparation camp at adopted village, Veterinary camp at adopted village were some of the important activities of the camp. The theme of the camp was chosen in the line of Sustainable Development Goals 2030. The camp was ended with a certificate distribution ceremony on 18th June 2022 and the same was attended by Dr. Devid Kardong, Programme Coordinator, NSS Cell, DU, Dr. Himadri Barman, Assistant Programme Coordinator, NSS Cell, DU, and Dr. Krishna Prasad Gogoi, HoD, Dept of Education, DU. The Programme Officer, Dr. Amar Upadhyaya offered thanks to all members of University family for their support and guidance.