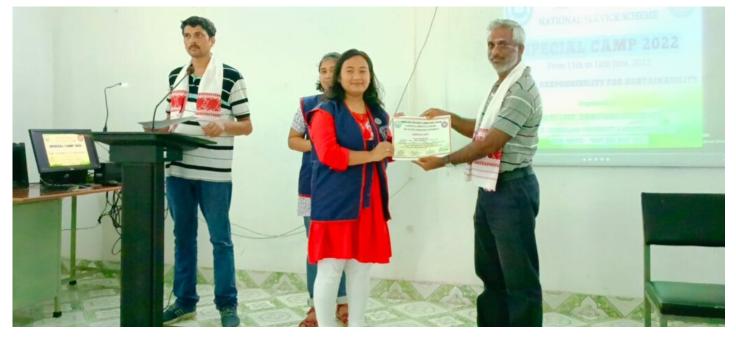

## NSS PG Unit, Dibrugarh University organized NSS Special Camp 2022

National Service Scheme (NSS) PG Unit Dibrugarh University organized its Special Camp 2022 with a theme "Responsibility for Sustainability" from 13th June to 18th June 2022. Total 40 volunteers of the unit participated in the special camp. The camp was designed and coordinated by Dr. Amar Upadhyaya, Programme Officer of the Unit. The inauguration ceremony was held on 13th June at Indira Miri Conference hall with presence of Prof. S. Borkotokey, Dean, Student affairs, DU, Dr. Himadri Barman, Assistant Programme Coordinator, NSS Cell, DU, Mr. Pranjit Kalita, Assistant Professor, Dept. of Applied Geology, DU and Dr. Amar Upadhyaya. A series of activities were conducted to empower the volunteers of the unit. Cleanliness drive at Dibrugarh Town, Training on life skills and Volunteering, Training on Mental health issues, Yoga practices, Civil defense training, School visit, Creation of Fruit garden in the campus, Survey on Waste Management, Vermi compost preparation camp at adopted village, Veterinary camp at adopted village were some of the important activities of the camp. The theme of the camp was chosen in the line of Sustainable Development Goals 2030. The camp was ended with a certificate distribution ceremony on 18th June 2022 and the same was attended by Dr. Devid Kardong, Programme Coordinator, NSS Cell, DU, Dr. Himadri Barman, Assistant Programme Coordinator, NSS Cell, DU, and Dr. Krishna Prasad Gogoi, HoD, Dept of Education, DU. The Programme Officer, Dr. Amar Upadhyaya offered thanks to all members of University family for their support and guidance.