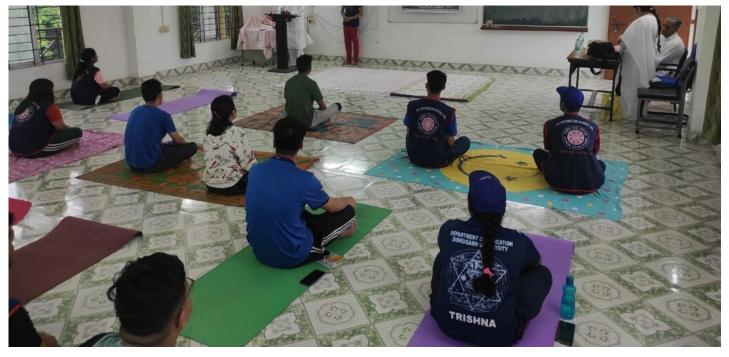

## NSS PG Unit, Dibrugarh University organized NSS Special Camp 2022

National Service Scheme (NSS) PG Unit Dibrugarh University organized its Special Camp 2022 with a theme "Responsibility for Sustainability" from 13th June to 18th June 2022. Total 40 volunteers of the unit participated in the special camp. The camp was designed and coordinated by Dr. Amar Upadhyaya, Programme Officer of the Unit. The inauguration ceremony was held on 13th June at Indira Miri Conference hall with presence of Prof. S. Borkotokey, Dean, Student affairs, DU, Dr. Himadri Barman, Assistant Programme Coordinator, NSS Cell, DU, Mr. Pranjit Kalita, Assistant Professor, Dept. of Applied Geology, DU and Dr. Amar Upadhyaya. A series of activities were conducted to empower the volunteers of the unit. Cleanliness drive at Dibrugarh Town, Training on life skills and Volunteering, Training on Mental health issues, Yoga practices, Civil defense training, School visit, Creation of Fruit garden in the campus, Survey on Waste Management, Vermi compost preparation camp at adopted village, Veterinary camp at adopted village were some of the important activities of the camp. The theme of the camp was chosen in the line of Sustainable Development Goals 2030. The camp was ended with a certificate distribution ceremony on 18th June 2022 and the same was attended by Dr. Devid Kardong, Programme Coordinator, NSS Cell, DU, Dr. Himadri Barman, Assistant Programme Coordinator, NSS Cell, DU, and Dr. Krishna Prasad Gogoi, HoD, Dept of Education, DU. The Programme Officer, Dr. Amar Upadhyaya offered thanks to all members of University family for their support and guidance.