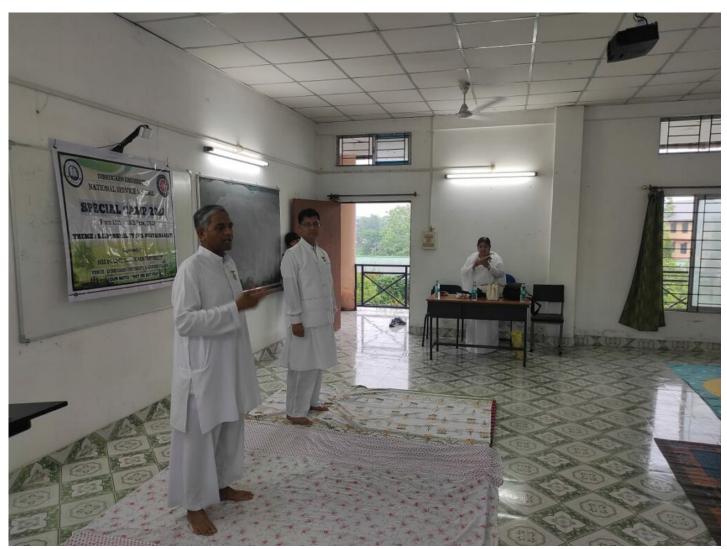

## NSS PG Unit, Dibrugarh University organized NSS Special Camp 2022

National Service Scheme (NSS) PG Unit Dibrugarh University organized its Special Camp 2022 with a theme "Responsibility for Sustainability" from 13th June to 18th June 2022. Total 40 volunteers of the unit participated in the special camp. The camp was designed and coordinated by Dr. Amar Upadhyaya, Programme Officer of the Unit. The inauguration ceremony was held on 13th June at Indira Miri Conference hall with presence of Prof. S. Borkotokey, Dean, Student affairs, DU, Dr. Himadri Barman, Assistant Programme Coordinator, NSS Cell, DU, Mr. Pranjit Kalita, Assistant Professor, Dept. of Applied Geology, DU and Dr. Amar Upadhyaya. A series of activities were conducted to empower the volunteers of the unit. Cleanliness drive at Dibrugarh Town, Training on life skills and Volunteering, Training on Mental health issues, Yoga practices, Civil defense training, School visit, Creation of Fruit garden in the campus, Survey on Waste Management, Vermi compost preparation camp at adopted village, Veterinary camp at adopted village were some of the important activities of the camp. The theme of the camp was chosen in the line of Sustainable Development Goals 2030. The camp was ended with a certificate distribution ceremony on 18th June 2022 and the same was attended by Dr. Devid Kardong, Programme Coordinator, NSS Cell, DU, Dr. Himadri Barman, Assistant Programme Coordinator, NSS Cell, DU, and Dr. Krishna Prasad Gogoi, HoD, Dept of Education, DU. The Programme Officer, Dr. Amar Upadhyaya offered thanks to all members of University family for their support and guidance.