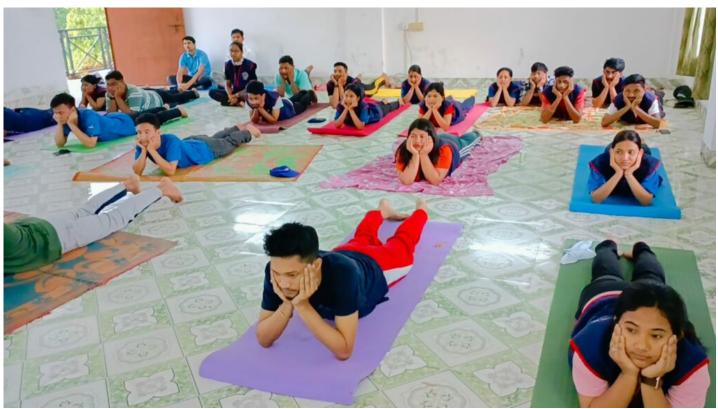

## NSS PG Unit, Dibrugarh University organized NSS Special Camp 2022

National Service Scheme (NSS) PG Unit Dibrugarh University organized its Special Camp 2022 with a theme "Responsibility for Sustainability" from 13th June to 18th June 2022. Total 40 volunteers of the unit participated in the special camp. The camp was designed and coordinated by Dr. Amar Upadhyaya, Programme Officer of the Unit. The inauguration ceremony was held on 13th June at Indira Miri Conference hall with presence of Prof. S. Borkotokey, Dean, Student affairs, DU, Dr. Himadri Barman, Assistant Programme Coordinator, NSS Cell, DU, Mr. Pranjit Kalita, Assistant Professor, Dept. of Applied Geology, DU and Dr. Amar Upadhyaya. A series of activities were conducted to empower the volunteers of the unit. Cleanliness drive at Dibrugarh Town, Training on life skills and Volunteering, Training on Mental health issues, Yoga practices, Civil defense training, School visit, Creation of Fruit garden in the campus, Survey on Waste Management, Vermi compost preparation camp at adopted village, Veterinary camp at adopted village were some of the important activities of the camp. The theme of the camp was chosen in the line of Sustainable Development Goals 2030. The camp was ended with a certificate distribution ceremony on 18th June 2022 and the same was attended by Dr. Devid Kardong, Programme Coordinator, NSS Cell, DU, Dr. Himadri Barman, Assistant Programme Coordinator, NSS Cell, DU, and Dr. Krishna Prasad Gogoi, HoD, Dept of Education, DU. The Programme Officer, Dr. Amar Upadhyaya offered thanks to all members of University family for their support and guidance.