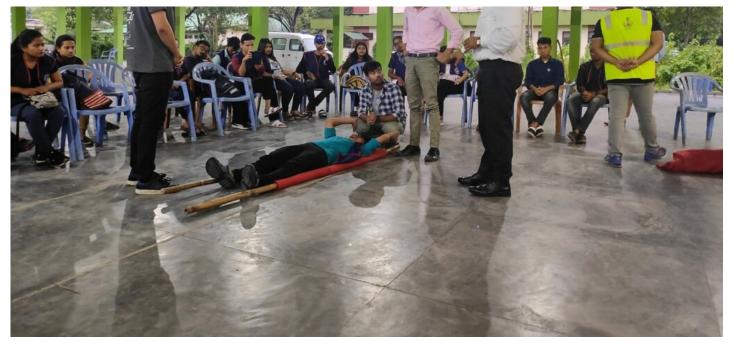

## NSS PG Unit, Dibrugarh University organized NSS Special Camp 2022

National Service Scheme (NSS) PG Unit Dibrugarh University organized its Special Camp 2022 with a theme "Responsibility for Sustainability" from 13th June to 18th June 2022. Total 40 volunteers of the unit participated in the special camp. The camp was designed and coordinated by Dr. Amar Upadhyaya, Programme Officer of the Unit. The inauguration ceremony was held on 13th June at Indira Miri Conference hall with presence of Prof. S. Borkotokey, Dean, Student affairs, DU, Dr. Himadri Barman, Assistant Programme Coordinator, NSS Cell, DU, Mr. Pranjit Kalita, Assistant Professor, Dept. of Applied Geology, DU and Dr. Amar Upadhyaya. A series of activities were conducted to empower the volunteers of the unit. Cleanliness drive at Dibrugarh Town, Training on life skills and Volunteering, Training on Mental health issues, Yoga practices, Civil defense training, School visit, Creation of Fruit garden in the campus, Survey on Waste Management, Vermi compost preparation camp at adopted village, Veterinary camp at adopted village were some of the important activities of the camp. The theme of the camp was chosen in the line of Sustainable Development Goals 2030. The camp was ended with a certificate distribution ceremony on 18th June 2022 and the same was attended by Dr. Devid Kardong, Programme Coordinator, NSS Cell, DU, Dr. Himadri Barman, Assistant Programme Coordinator, NSS Cell, DU, and Dr. Krishna Prasad Gogoi, HoD, Dept of Education, DU. The Programme Officer, Dr. Amar Upadhyaya offered thanks to all members of University family for their support and guidance.